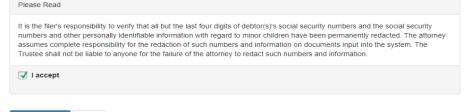

#### Document Upload

Step 1: Choose Your Trustee

To change Trustee click the "Remove default" button.

| Step 3: Identify Your File(s)  Click on the file name to expand the section and provide details for each file. Once all the details are provided for each file the individual panel will turn green. | QUEUE: 1          |
|------------------------------------------------------------------------------------------------------------------------------------------------------------------------------------------------------|-------------------|
| ➤ 341_Docket.pdf                                                                                                                                                                                     | ~                 |
| MARY DEBTOR  Cases may take 3-5 business days to be sent from the Trustee.  3310000 Income Tax Returns [3580]   Document description (max. 140 characters)                                           |                   |
| You have 140 characters remaining.  Please Read                                                                                                                                                      | Remove File       |
| It is the filer's responsibility to verify that all but the last four digits of debtor(s)'s social security numbers and th                                                                           | e social security |