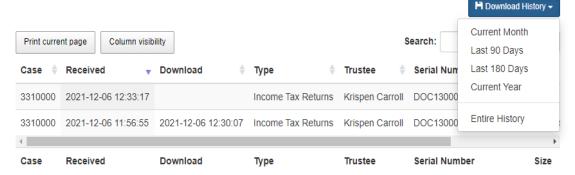

### Review Uploaded Documents

#### All Documents

Listing all documents uploaded by your account. This list is searchable using the search box below. The search box will search all fields for your search term. Partial matches will be made.