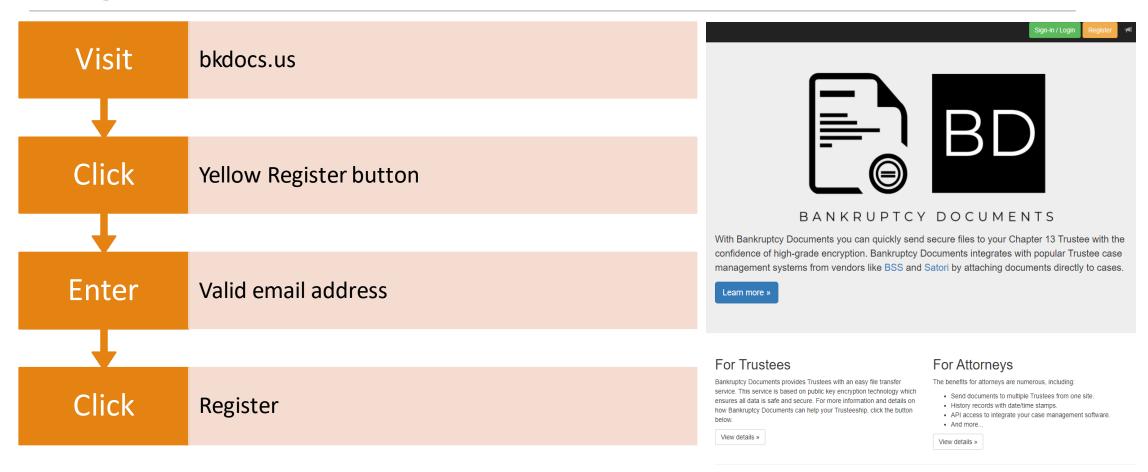

# BK Docs

GETTING STARTED GUIDE

THE OFFICE OF CHAPTER 13 TRUSTEE - KRISPEN S. CARROLL

## Registration Part 1



## Registration Part 2







#### **Uploading Documents**

| Login  | bkdocs.us                                                    |
|--------|--------------------------------------------------------------|
| Click  | Document Upload                                              |
| Choose | Trustee from dropdown menu                                   |
| Select | Files to upload                                              |
| Tip    | Use Case Number at start of filename - 2112345_1 & 2112345_2 |
| Enter  | Case Number                                                  |
| Select | Document type                                                |
| Enter  | Document description - recommended                           |
| Click  | I accept