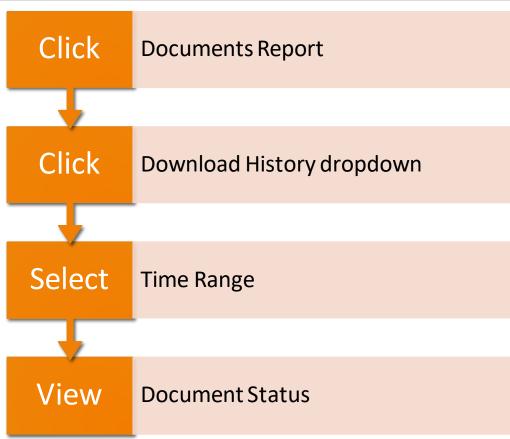

### Review Uploaded Documents

#### All Documents

Listing all documents uploaded by your account. This list is searchable using the search box below. The search box will search all fields for your search term. Partial matches will be made.