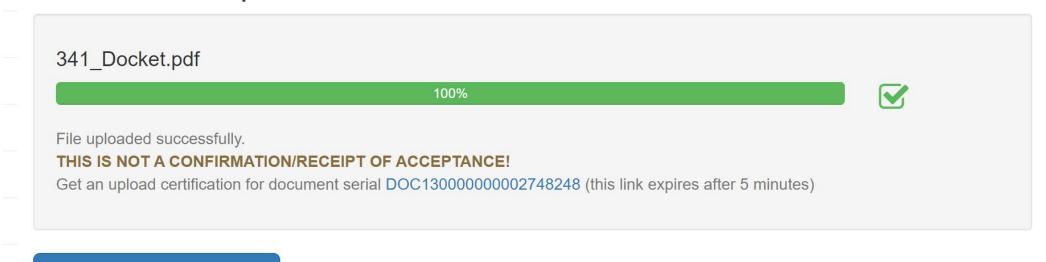

| ~                 |
| MARY DEBTOR  Cases may take 3-5 business days to be sent from the Trustee.  3310000 Income Tax Returns [3580]   Document description (max. 140 characters)                                           |                   |
| You have 140 characters remaining.  Please Read                                                                                                                                                      | Remove File       |
| It is the filer's responsibility to verify that all but the last four digits of debtor(s)'s social security numbers and th                                                                           | e social security |



### Upload Successful

#### **Document Upload**



**Upload Additional Files** 

### Review Uploaded Documents

#### All Documents

Listing all documents uploaded by your account. This list is searchable using the search box below. The search box will search all fields for your search term. Partial matches will be made.





# Credits

ALL SCREEN SHOTS AND IMAGES FROM BKDOCS.US COPYRIGHT INDEPENDENCE SOFTWARE, LLC.