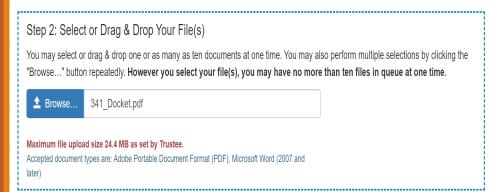

#### **Uploading Documents**

| Login  | bkdocs.us                                                    |
|--------|--------------------------------------------------------------|
| Click  | Document Upload                                              |
| Choose | Trustee from dropdown menu                                   |
| Select | Files to upload                                              |
| Tip    | Use Case Number at start of filename - 2112345_1 & 2112345_2 |
| Enter  | Case Number                                                  |
| Select | Document type                                                |
| Enter  | Document description - recommended                           |
| Click  | I accept                                                     |
| Click  | Send File(s)                                                 |

#### Document Upload

Step 1: Choose Your Trustee

To change Trustee click the "Remove default" button.

| Step 3: Identify Your File(s)  Click on the file name to expand the section and provide details for each file. Once all the details are provided for each file the individual panel will turn green. | QUEUE: 1          |
|------------------------------------------------------------------------------------------------------------------------------------------------------------------------------------------------------|-------------------|
| ➤ 341_Docket.pdf                                                                                                                                                                                     | ~                 |
| MARY DEBTOR  Cases may take 3-5 business days to be sent from the Trustee.  3310000 Income Tax Returns [3580]   Document description (max. 140 characters)                                           |                   |
| You have 140 characters remaining.  Please Read                                                                                                                                                      | Remove File       |
| It is the filer's responsibility to verify that all but the last four digits of debtor(s)'s social security numbers and th                                                                           | e social security |