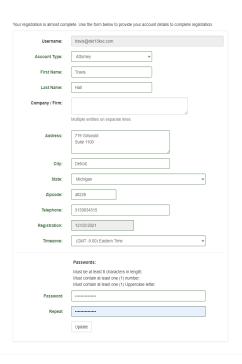

# BK Docs

GETTING STARTED GUIDE

THE OFFICE OF CHAPTER 13 TRUSTEE - KRISPEN S. CARROLL

## Registration Part 1



## Registration Part 2







#### **Uploading Documents**

| Login  | bkdocs.us                                                    |
|--------|--------------------------------------------------------------|
| Click  | Document Upload                                              |
| Choose | Trustee from dropdown menu                                   |
| Select | Files to upload                                              |
| Tip    | Use Case Number at start of filename - 2112345_1 & 2112345_2 |
| Enter  | Case Number                                                  |
| Select | Document type                                                |
| Enter  | Document description - recommended                           |
| Click  | I accept                                                     |
| Click  | Send File(s)