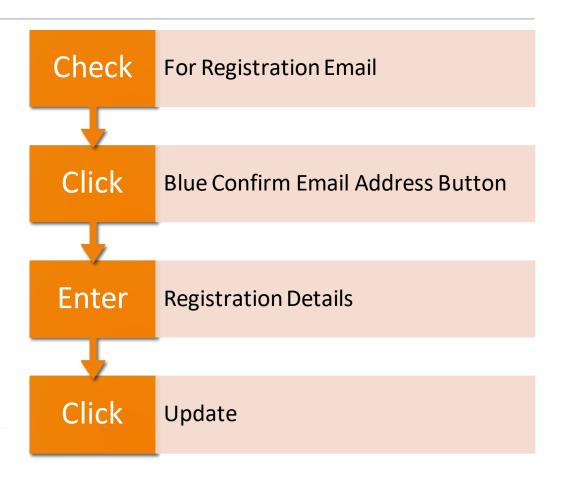

# BK Docs

GETTING STARTED GUIDE

THE OFFICE OF CHAPTER 13 TRUSTEE - KRISPEN S. CARROLL

## Registration Part 1



## Registration Part 2







#### **Uploading Documents**

| Login  | bkdocs.us                                                    |
|--------|--------------------------------------------------------------|
| Click  | Document Upload                                              |
| Choose | Trustee from dropdown menu                                   |
| Select | Files to upload                                              |
| Tip    | Use Case Number at start of filename - 2112345_1 & 2112345_2 |
| Enter  | Case Number                                                  |
| Select | Document type                                                |
| Enter  | Document description - recommended                           |
| Click  | I accept                                                     |
| Click  | Send File(s)